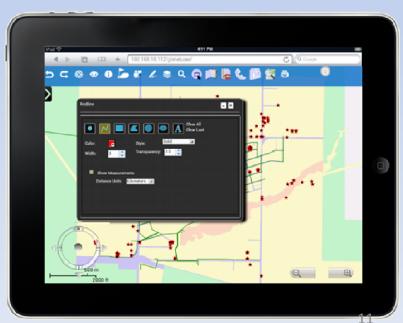

# MRF Web-based GIS Products

- Major GIS capabilities:
  - Search by Roll Number, LINC, Address, Owner's Name, etc.
  - View orthophoto, taxation, assessment and planning information
  - Measurement (distance and area)
  - Redlining (points, lines, polygons, labels)
  - Printing maps to PDF
- Supports Image/SVG/Silverlight/HTML5