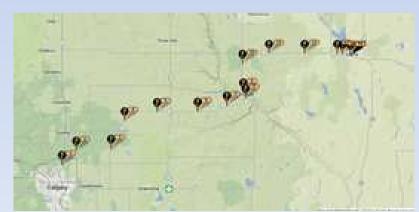

# MRF Work Alone Safety Solution

- With the SPOT Satellite GPS Messenger, the MRF solution can support your work alone safety procedures
  - The supervisor can view all the employees' locations on a map
  - The supervisor can dispatch the nearest employee or resident to respond to an emergency
  - \$150 hardware one time fee
  - \$150 per year for tracking services
  - This solution can also be used by farmers