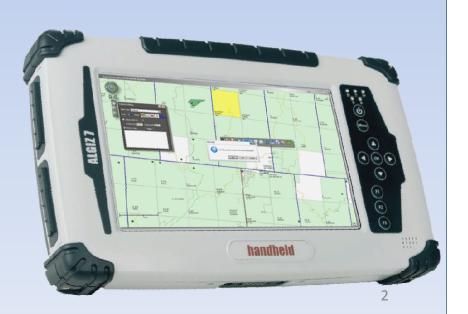

## MRF Field GIS

- Consists of a field computer and MRF GIS Application
  - Field computer (Algiz 7)
    - Rugged Design
    - Windows 7
  - MRF GIS Application
    - Designed for field work
    - Easy to use
    - Web-GIS User Interface