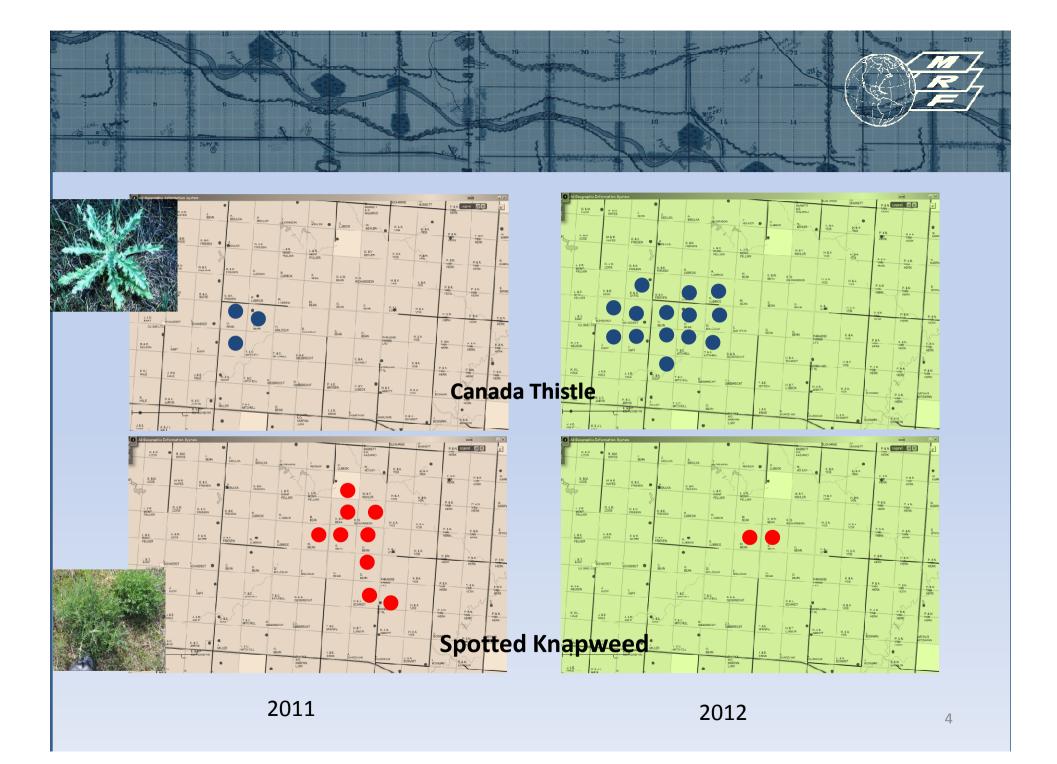

### Weed inspection

- Display basic map layers (i.e. parcels and roads)
- Capture a weed polygon with the built-in GPS
- Take pictures of the weeds
- Record the weed, growth status, habitat, from a pre-defined pick lists
- Easily create a weed inspection report in pdf

#### **Current customers:**

Saddle Hills county MD of Smoky River