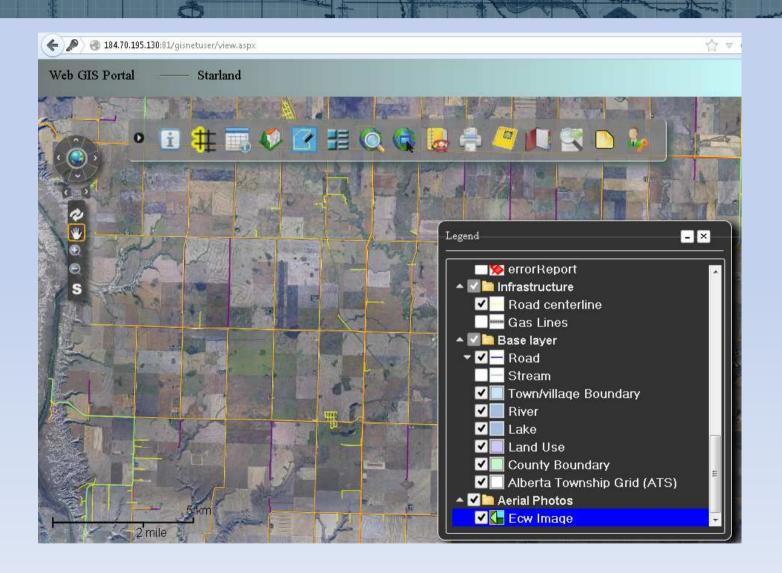

# Palliser Regional Municipal Services

## Palliser Regional Municipal Services

- Support all basic map functions
- Support Internet Explorer, iPhone/iPad, and Android phones
- Tourism Map (golf courses, trails, museums)
- Infrastructure Map