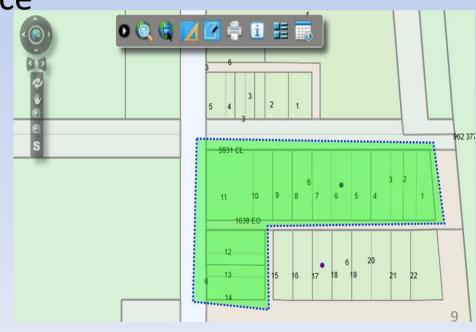

# MRF Web-based GIS Products

- Major GIS capabilities:
  - Search by Roll Number, LINC, Address, Owner's Name, etc.
  - View orthophoto, taxation, assessment and planning information
  - Measurement (distance and area)
  - Redlining (points, lines, polygons, labels)
  - Printing maps to PDF
- Supports Image/SVG/Silverlight/HTML5