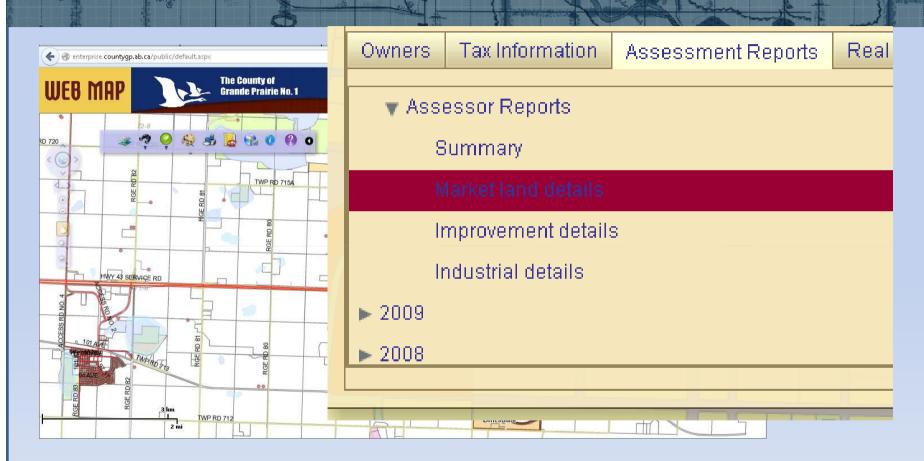

## County of Grande Prairie

#### Centralized GIS Data Management

- Multilayer
- Business Report Viewer (Tax report, Assessment report, ...)