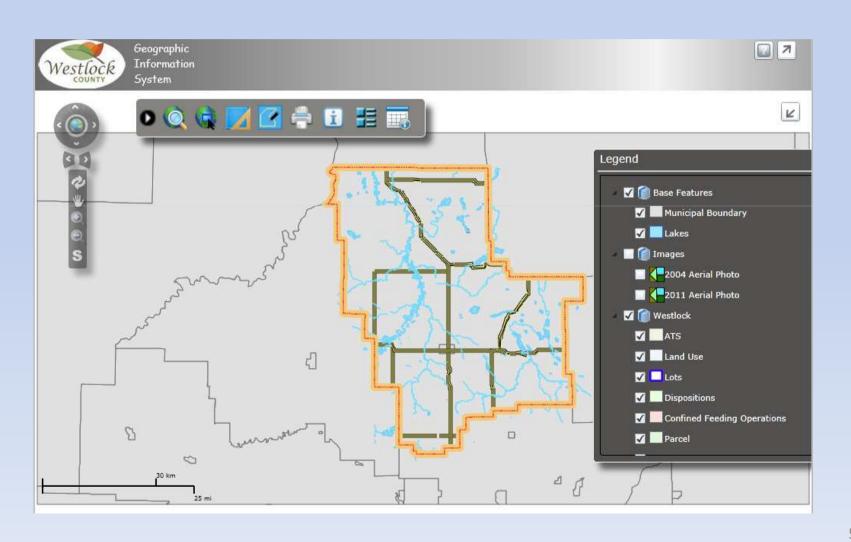

# MRF Web-based GIS Products

- Major GIS capabilities:
  - Search by Roll Number, LINC, Address, Owner's Name, etc.
  - View orthophoto, taxation, assessment and planning information
  - Measurement (distance and area)
  - Redlining (points, lines, polygons, labels)
  - Printing maps to PDF
- Supports Image/SVG/Silverlight/HTML5